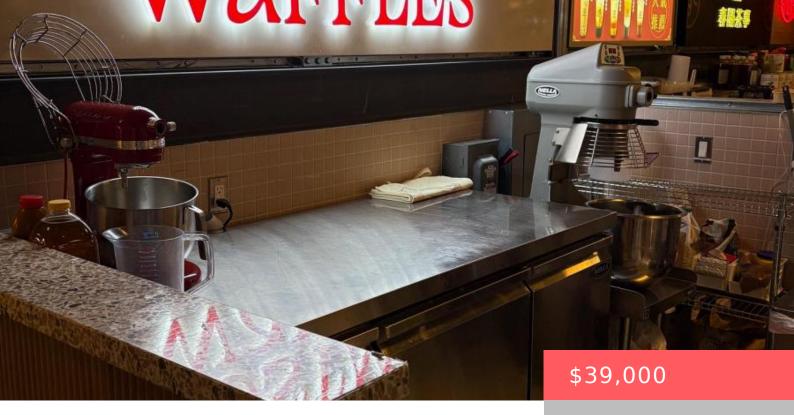

## 486 FRONT ST STREET, TORONTO (WATERFRONT COMMUNITIES), ONTARIO, CANADA, M5V0V2

https://evolverespace.com

Fully Fixtured Waffle and Coffee Shop For Sale in the heart of Wellington Market at the Well -Toronto's hottest new indoor/outdoor mall development. Corner unit with amazing exposure and newly renovated. This unit is in the heart of the ultra popular Well Condo development atFront and Spadina with scores of residents living upstairs in multiple towers [...]