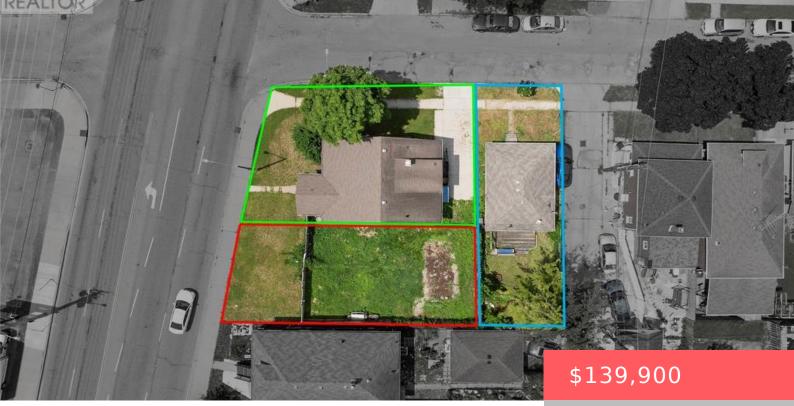

## V/L TECUMSEH ROAD, WINDSOR, ONTARIO, CANADA, N8X1H2

• Vacant Land

https://evolverespace.com

This prime commercially zoned CD2.1 lot on high-traffic Tecumseh Road West offers a rare opportunity for on-site parking, business expansion, or redevelopment. Measuring approximately 32.5 feet wide by 108 to 114.53 feet deep (irregular), itâ[]]s a strategic standalone acquisition with even greater value when paired with the adjacent corner property. That package includes a 1 [...]