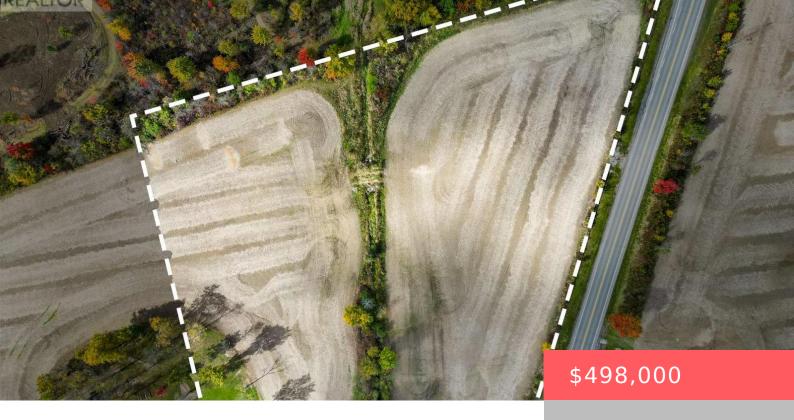

## V/L REGIONAL 27 ROAD, WAINFLEET (MARSHVILLE/WINGER), ONTARIO, CANADA, L0S1V0

https://evolverespace.com

Located in the heart of rural Wainfleet, this 5.49-acre parcel of cleared land offers a rare opportunity to build your dream home in a tranquil, private setting, surrounded by executive homes. Located on a paved road just steps from Victoria Avenue (Hwy #24), this property provides easy access to the Q.E.W., making commuting a breeze [...]