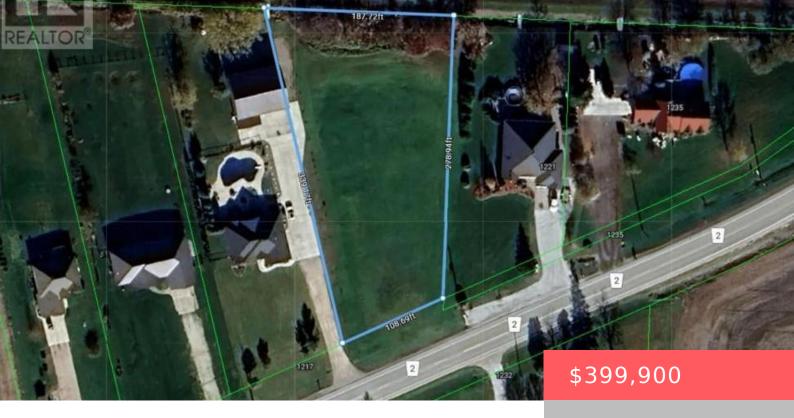

## V/L COUNTY RD 2, LAKESHORE, ONTARIO, CANADA, NOR1S0

https://evolverespace.com

BUILD YOUR DREAM HOUSE WITH OUTBUILDING/POLE BARN ON THIS 1 ACRE PLUS COUNTRY LOT NEAR MARINAS, GOLF, CONSERVATION PARKS AND SURROUNDED BY BEAUTIFUL HOMES. NESTLED IN THE COUNTRY YET CLOSE TO ALL AMENITIES, HIGHWAYS, THIS LOT PROVIDES THE BUYER WITH ALL TYPES OF OPTIONS WITH WHICH TO BUILD ON. BUYER TO DO THERE DUE DILIGENCE [...]