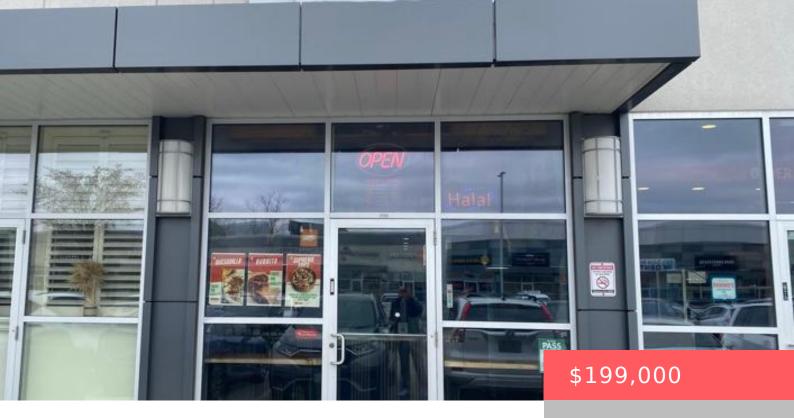

## 10 MALLARD ROAD, TORONTO (BANBURY-DON MILLS), ONTARIO, CANADA, M3B0A7

https://evolverespace.com

INCREDIBLE RESTAURANT OPPORTUNITY (Suits Re-Branding) located at The Diamond @ Don Mills! This turnkey ~700 sqft unit offers prime exposure both within the plaza and directly to the street. Features include a fully equipped kitchen, ~200 sqft patio space, ~150 sqft mezzanine/storage area, and a wheelchairaccessible washroom. Located in a high-traffic area surrounded by offices, [...] Business700 sq ft