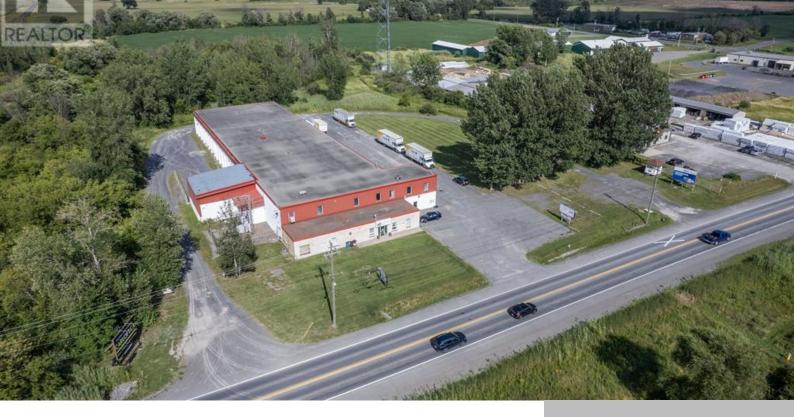

## 950 BOUNDARY ROAD, SOUTH GLENGARRY, ONTARIO, CANADA, K6H7P7

https://evolverespace.com

GROUND LEVEL OFFICE – approximately 1450 sq.ft office space with some available onsite parking. Available immediately asking \$1500/month plus hst and tenant pays utilities, CAM and taxes as set out in the lease. Landlord must approve tenant use and credit and Tenant must provide 1st and last months rent and accept landlords standard lease. See [...]