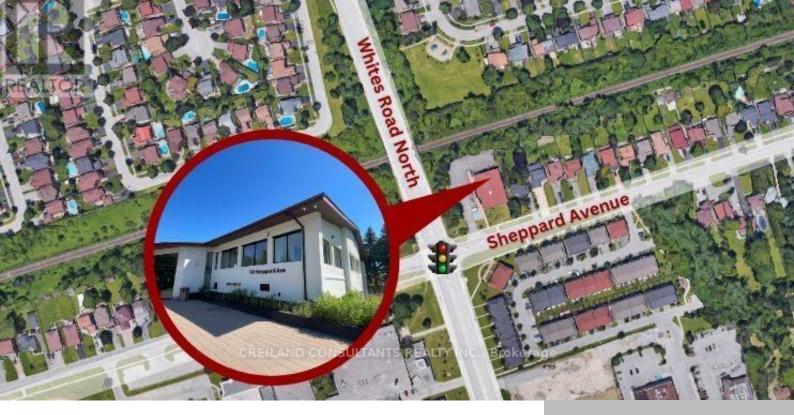

## 720 SHEPPARD AVENUE, PICKERING (WOODLANDS), ONTARIO, CANADA, L1V1G5

https://evolverespace.com

Exceptional office suites available which is perfect for healthcare business professionals conveniently located near Highway #401, public transit and public amenities. Surrounded by many residential roof tops along with 2 secondary schools. The main common hallways and front foyer have been nicely renovated. 24/7 access into the building. No dental and physio allowed as its [...]