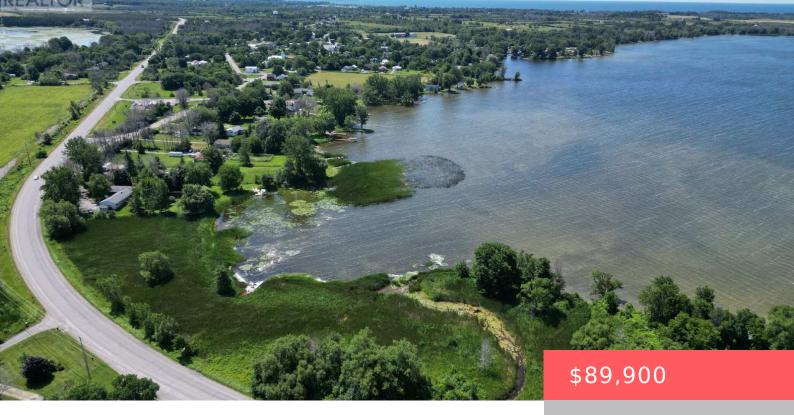

## PTLT LOYALIST PARKWAY, PRINCE EDWARD COUNTY (AMELIASBURGH), ONTARIO, CANADA, KOK1TO

https://evolverespace.com

Enjoy fishing, boating and breathtaking views with this scenic 3. 9 acre waterfront property on Weller's Bay. The property is zoned EP and no building permits are available. Uses for the property include low impact activities connected with the conservation of soil and wildlife, agricultural uses (excluding new buildings or structures). Docks and boathouses only [...]