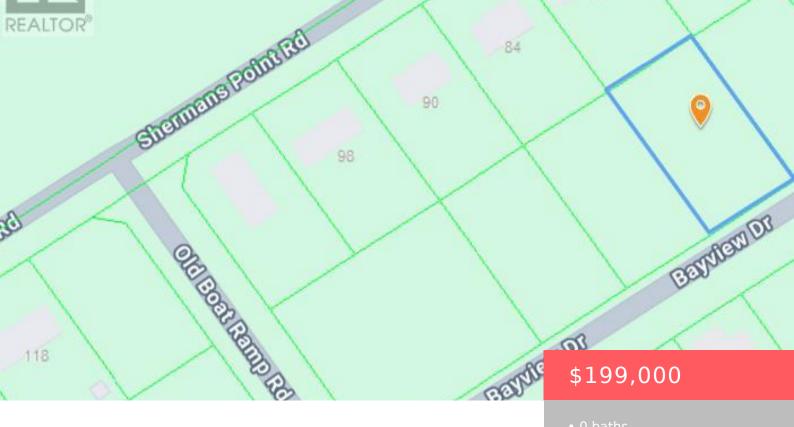

## PT LT22 BAYVIEW DRIVE, GREATER NAPANEE, ONTARIO, CANADA, K7R3K8

https://evolverespace.com

Build your dream home or invest in one of Napanees most desirable growing communities! This spacious vacant residential lot offers approximately 0.402 acres of level, usable land with endless potential. Whether you're a homeowner looking to build custom or a developer seeking an ideal infill project, this property provides a rare combination of size, location, [...]