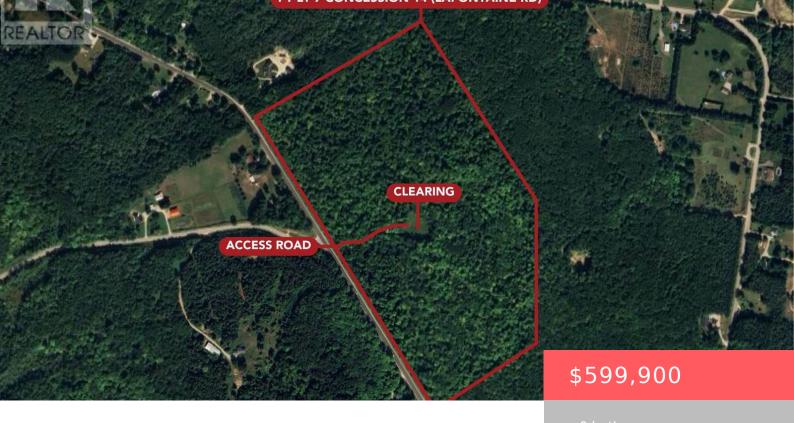

## PT LT 7 CONCESSION 14 ROAD, TINY, ONTARIO, CANADA, L9M0B1

https://evolverespace.com

Discover the unmatched privacy and natural beauty of this expansive 76-acre parcel in Tiny Township, just minutes from Penetanguishene and surrounding town centers. With its natural landscape, the property offers a unique mix of mature forest, ecological richness, and a cleared central area-ideal for immediate recreational use, future development, or an off-grid retreat. Nature lovers [...]