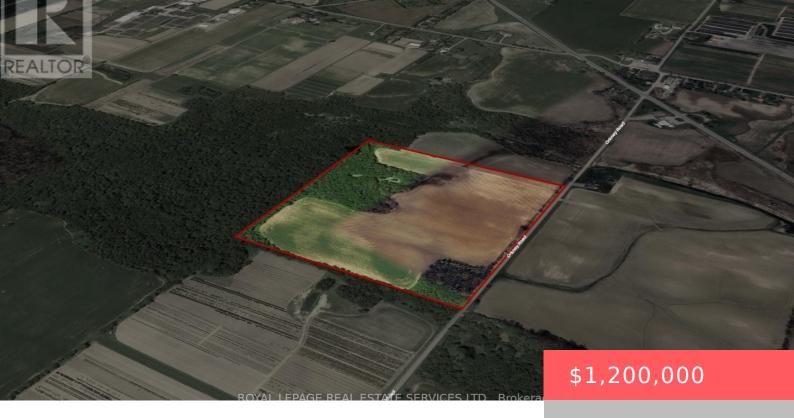

## PT LT 24 ORKNEY ROAD, HAMILTON, ONTARIO, CANADA,

https://evolverespace.com

Prime 40 acre farm land minutes from the town of Rockton. 1308 foot frontage on Orkney Road just north of Hwy 5and just south of Hwy 8. Currently farmed for corn. Mostly flat cleared land with some bush. Owner installedirrigation system of 25+/- acres. Property is just south and across the street from 590 Orkney [...]