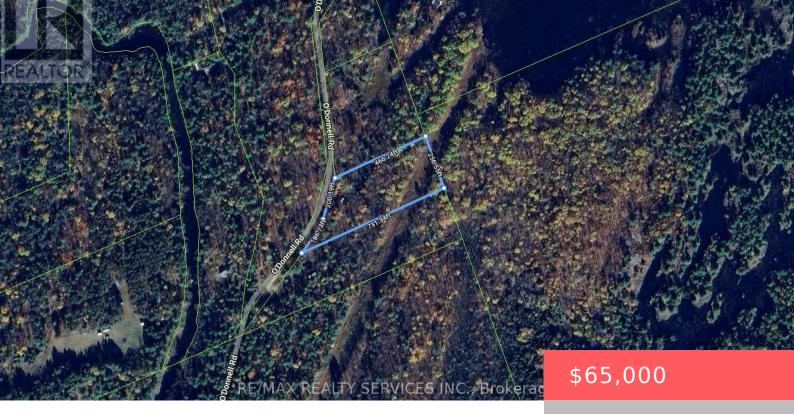

## PT LT 24 CON 5 KALADAR STREET, ADDINGTON HIGHLANDS (ADDINGTON HIGHLANDS), ONTARIO, CANADA, KOH2G0

https://evolverespace.com

Fantastic retreat just outside of Flinton along the east side of ODonnell Rd. This 3.82 acre parcel offers endless possibilities, whether you're looking to build your custom dream home, build a vacation getaway, or invest in land. Nestled in a peaceful rural community in the heart of snowmobiling & hunting country. Plenty of recreational opportunities [...] • 0 baths