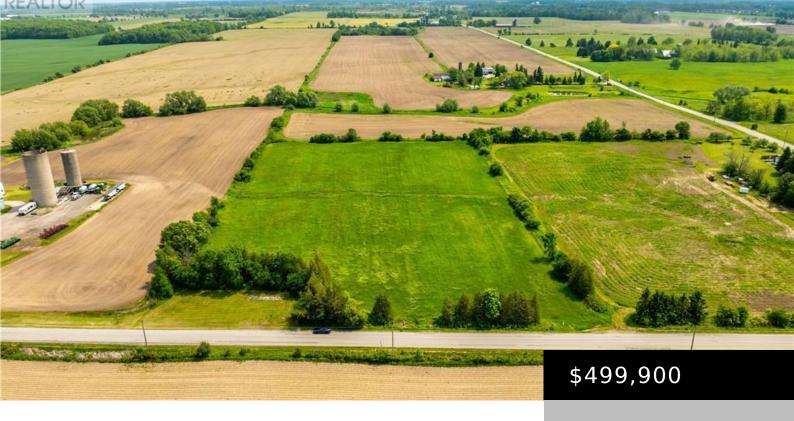

## 1 CONCESSION 16 WALPOLE ROAD, HAGERSVILLE, ONTARIO, CANADA, NOA1HO

https://evolverespace.com

Thinking about building your rural home this year – then you must check out this beautiful 6 acre near County Line 74 separating Haldimand Countyâ s west boundary from Norfolk Countyâ s eastern boundary – 20 minute commute to Brantford & Hwy 403 – central to Hagersville & Waterford near the Hamlet of Hartford. This relatively flat [...]