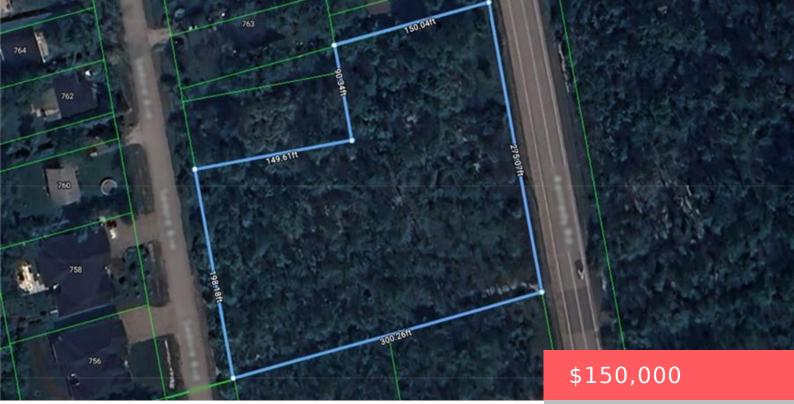

## 10 KENNEDY RD ROAD, GEORGINA, ONTARIO, CANADA, LOE1SO

• Vacant Land

https://evolverespace.com

EXPANSIVE 1.6 ACRES OF POTENTIAL – STEPS TO LAKE SIMCOE & WILLOW BEACH! Discover endless possibilities with this expansive 1.6-acre residentially zoned vacant lot, ideally situated in the charming lakefront community of Georgina! With impressive dual frontage on Kennedy Road and Sedore Avenue, this property offers outstanding access and versatile potential to create your custom [...]