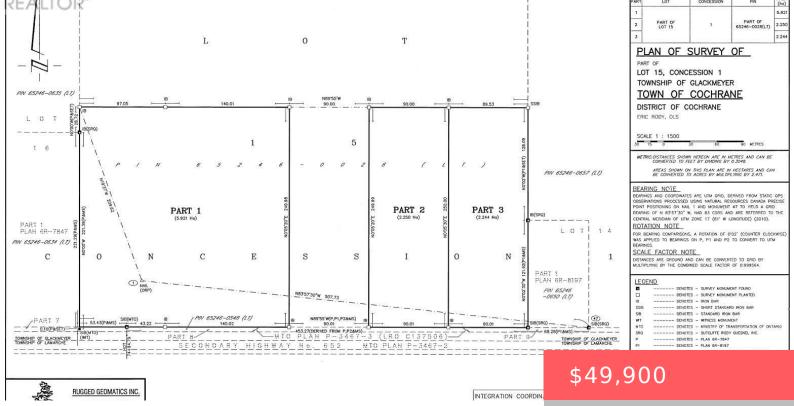

## PT 3 LT 15 CON 1 GLACKMEYER TWP, COCHRANE, ONTARIO, CANADA, P0L1C0

https://evolverespace.com

Dreaming of building your perfect home? Look no further! Check out this stunning 5.54-acre residential vacant lot zoned RU, just 2km from the heart of Cochrane! This prime property along Highway 652 perfectly blends accessibility and tranquillity, making it the ideal canvas for your dream house. Picture yourself living near the OFSC snowmobile trails what [...]