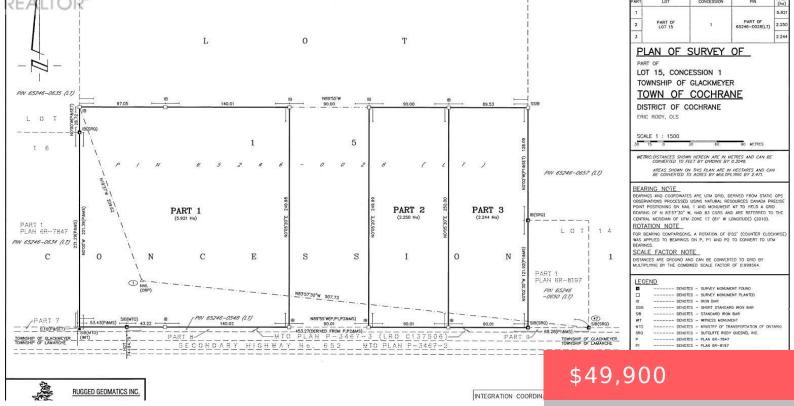

## PT 2 LT 15 CON 1 GLACKMEYER TWP, COCHRANE, ONTARIO, CANADA, P0L1C0

https://evolverespace.com

Dreaming of building your perfect home? Look no further! Check out this stunning 5.54-acre residential vacant lot zoned RU, just 2km from the heart of Cochrane! This prime property along Highway 652 perfectly blends accessibility and tranquillity, making it the ideal canvas for your dream house. Picture yourself living near the OFSC snowmobile trails what [...]