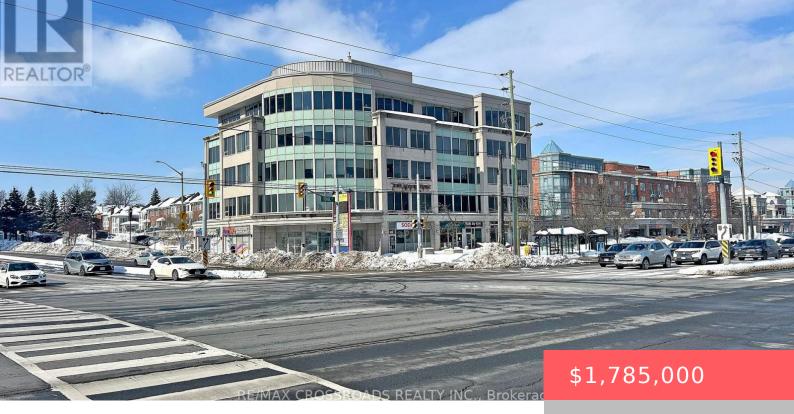

## 7368 YONGE STREET, VAUGHAN (CRESTWOOD-SPRINGFARM-YORKHILL), ONTARIO, CANADA, L4J8H9

• Office

• 2394 sq ft

https://evolverespace.com

!!= See the Virtual Tour =!! Executive Penthouse Office Space - A rare opportunity to own a prestigious penthouse-level office space in one of the most sought-after buildings in the area. This high-end, fully finished office stands out as the best space available, surpassing even World on Yonge. Ideal for a law firm, accounting firm, [...]