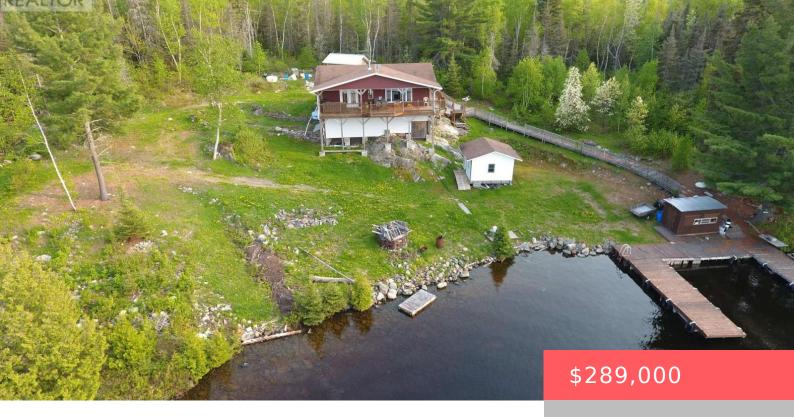

## PCL 22353 ISLAND, TIMISKAMING (TIM - OUTSIDE - RURAL), ONTARIO, CANADA, P0J1N0

https://evolverespace.com

Bay Lake Retreat , here is an incredible opportunity to own a boat access 4 season waterfront, turn key, two bedroom 1200 sq ft cottage plus 14×14 bunkie, with over 20miles of boating and numerous connected waterbodies and trails. This exceptional Listing is priced to sale at less than build value. You will be forever [...]