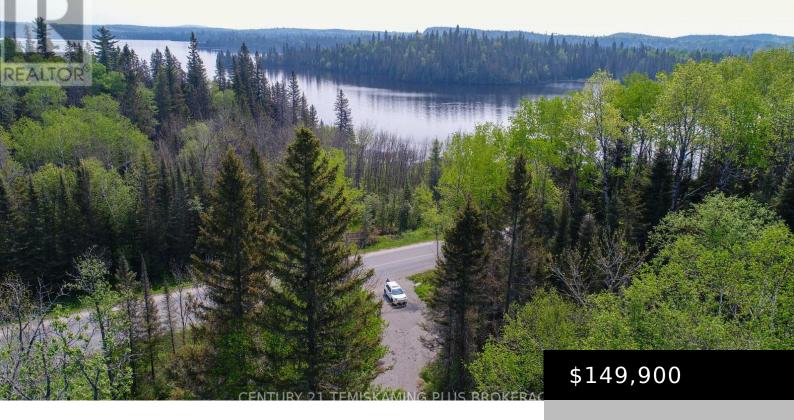

## PC13528 624 HIGHWAY, LARDER LAKE, ONTARIO, CANADA, POK1LO

https://evolverespace.com

Exceptional 163-Acre Property on Highway 624 - A Nature Lovers Dream! Discover an incredible opportunity to own 163 acres of pristine Northern Ontario wilderness, located just south of Larder Lake along Highway 624. This expansive property features a private driveway with direct access from the highway, offering both convenience and privacy. The land is beautifully [...]