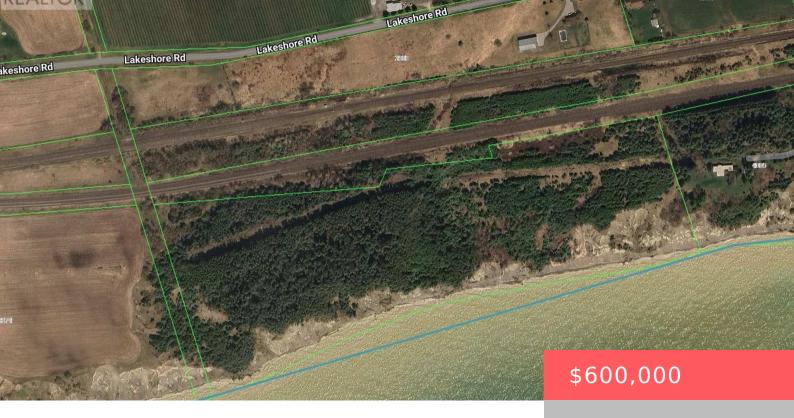

## P.L.19\* LAKESHORE ROAD, CLARINGTON, ONTARIO, CANADA, L1B0E9

https://evolverespace.com

2000+ Feet of Waterfront On The Spectacular Bond Head Bluffs! This is your Opportunity to Build Your Own Private Waterfront Dream Estate perched on a Magnificent 28.36 Acres On Lake Ontario with Stunning Panoramic Views and Post Card Worthy Sunsets. Build Your Dream Home Overlooking Beautiful Lake Ontario Away From The Noise & Congestion of [...]