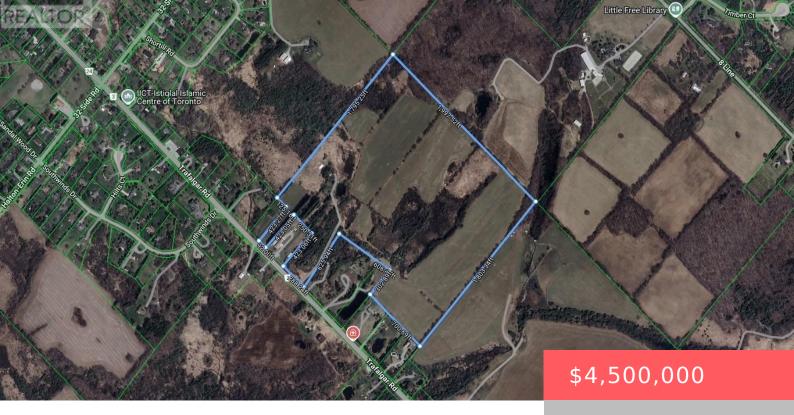

## 14165 TRAFALGAR RD ROAD, HALTON HILLS (RURAL HALTON HILLS), ONTARIO, CANADA, L7G4S4

https://evolverespace.com

Discover this scenic 80-acre property located in a Prime Location close to the Hamlet of Ballinafad and only 10 min to Georgetown. Brick Farmhouse: Full of character and history, just waiting for your TLC. Multiple Outbuildings: Garage/Workshop:  $20 \times 30$ . Barn:  $30 \times 50$ . Studio/Workshop:  $12 \times 24$ . Coverall:  $30 \times 40$ . Approx. 55 acres [...]