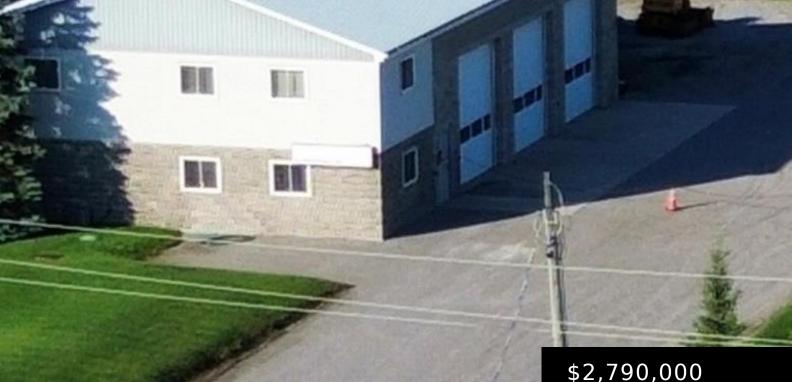

## **111 NORTH PORT ROAD, SCUGOG (PORT** PERRY), ONTARIO, CANADA, L9L1B2

https://evolverespace.com

LOCATED IN AN ACTIVE INDUSTRIAL PARK, SHOP AND YARD WELL MAINTAINED. 12IN. BLOCK WALLS, GABLE METAL ROOF APPROX 34 YEARS OLD BUILDING, DRILLED WELL, 18FT BAY CEILINGS, NATURAL GAS, WINDOWS REPLACED 2010, GARAGE DOORS REPLACED 2012, SECURITY QUARTERS, FRIDGE, STOVE, COMPRESSOR AND ALTERNATE HEAT SOURCE INCLUDED. (id:62692)

## \$2,790,000

Heating: Other