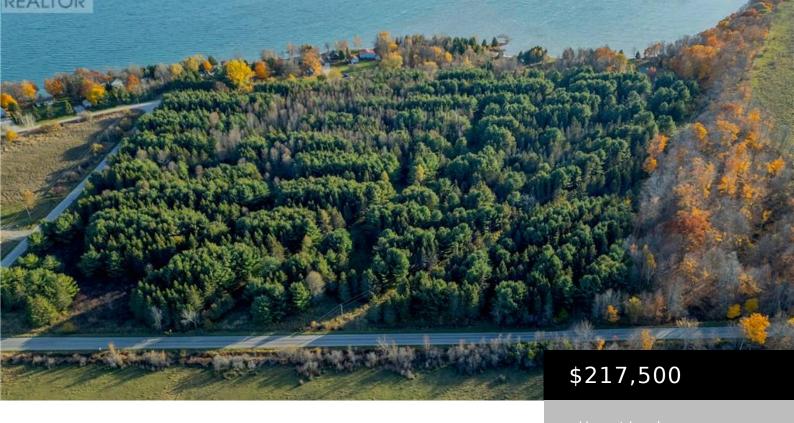

## SPRING BAY, MANITOULIN ISLAND, ONTARIO, CANADA, P0P2B0

https://evolverespace.com

Nestled on the north shore of Lake Mindemoya, this waterfront lot offers just under 5 acres of untouched natural beauty. Fully treed and secluded, the property provides a private, tranquil setting perfect for building your dream home or cottage. The lot features a previously installed driveway that has not been maintained, offering an easy starting [...]