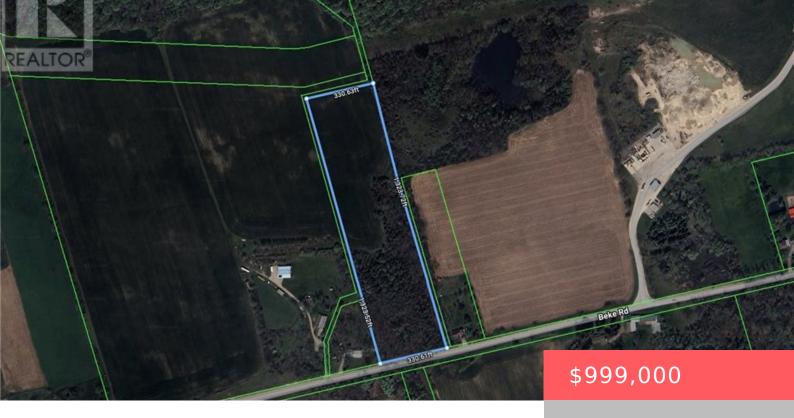

## BEKE ROAD, CAMBRIDGE, ONTARIO, CANADA, N1R5S5

https://evolverespace.com

Located just minutes from the charming town of Ayr or Cambridge, this stunning 10-acre lot offers the perfect opportunity to build your dream home and workshop in a serene yet convenient location. Nestled in the countryside while remaining close to all essential amenities, this expansive property provides ample space for a custom-built home, a spacious [...]