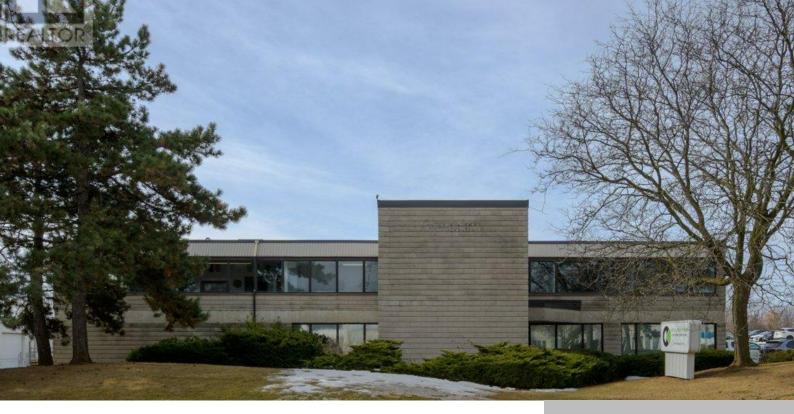

## 916 GATEWAY DRIVE, BURLINGTON (INDUSTRIAL BURLINGTON), ONTARIO, CANADA, L7L5K7

Office 3292 sq f

https://evolverespace.com

Versatile Main Floor Commercial Space Over 3,000 Sq Ft in Freestanding Building. Don't miss this excellent opportunity to lease a spacious main floor unit offering over 3,000 square feet in a freestanding industrial building. Perfect for office, retail, showroom, or storage, this flexible space features a private entrance, functional layout, and a professional setting ideal [...]