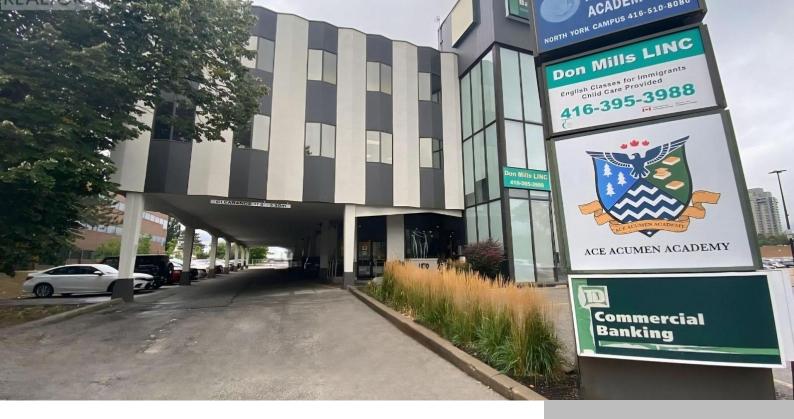

## 1470 DON MILLS ROAD, TORONTO (BANBURY-DON MILLS), ONTARIO, CANADA, M3B2X9

https://evolverespace.com

Prime Main Level Commercial Space for Lease, IDEAL FOR SCHOOL AND DAYCARE! Welcome to this exceptional 7,540 sq. ft main level unit offering outstanding street-front exposure, perfect for a School, Daycare, or similar institution. This fully built-out facility features: 5 spacious, fully equipped classrooms, 4 accessible washroom facilities, including handicapped access, kitchenette and dining area, [...]