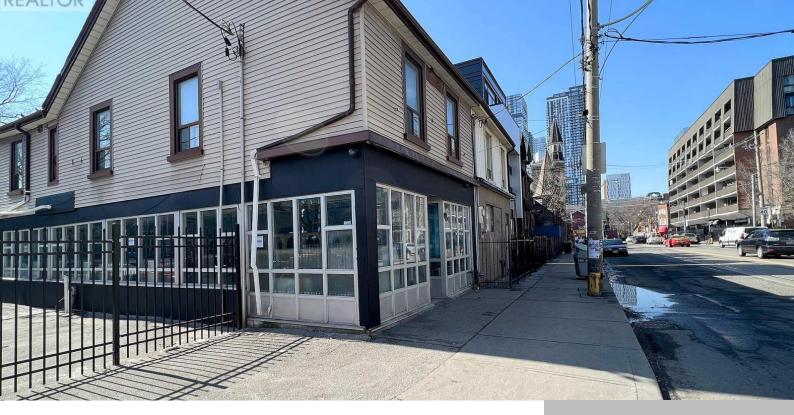

## 345 DUNDAS STREET, TORONTO (MOSS PARK), ONTARIO, CANADA, M5A2A2

https://evolverespace.com

Excellent corner property on prime Dundas st. East. Large main floor retail space with natural lighting. Basement and large side yard or parking. Surrounded by quality amenities and walking distance to Yonge/Dundas square, Eaton Centre, Toronto Metropolitan University and TTC transit. Many uses: gallery, office, restaurant, coffee shop, salon, retail, showroom, pet grooming, fitness studio, [...]