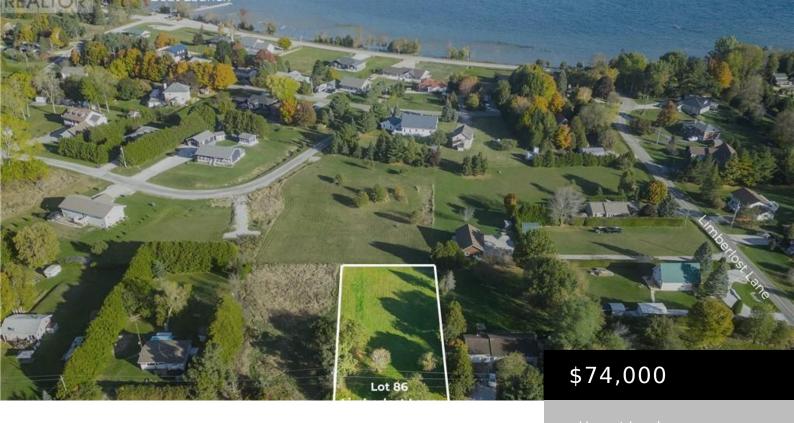

## MINDEMOYA, MANITOULIN ISLAND, ONTARIO, CANADA, POP1S0

https://evolverespace.com

Discover this ideal building lot in the picturesque Limberlost subdivision, walking distance to Lake Mindemoya public beach and boat launch, and the Brookwood Brae Golf Course. This exceptional lot on a township maintained public road has a level building site and is ready to showcase your dream home or cottage. The lot features a variety [...]