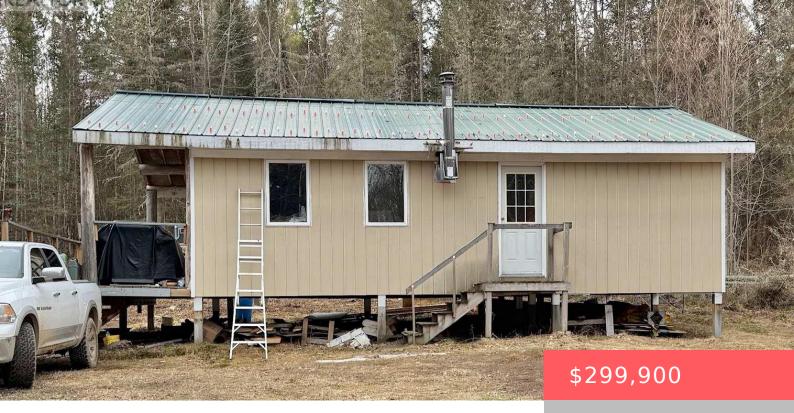

## JANVEAU ROAD, PAPINEAU-CAMERON (PAPINEAU CAMERON), ONTARIO, CANADA, P0H1V0

https://evolverespace.com

This beautifully tucked away 104 acre paradise is nestled slightly off a main atv/snowmobile trail and abuts Crown Land on both on the south side and west side of the property totaling thousands of acres. This wilderness retreat is turn key ready for someone's enjoyment in the great outdoors. With trails throughout the property as [...] • 2 beds