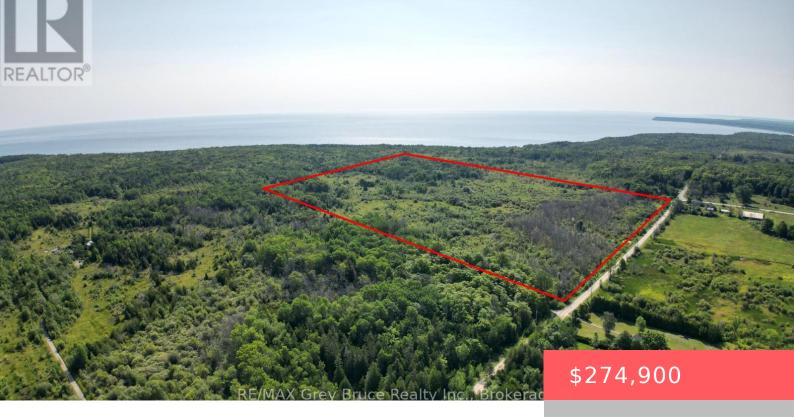

## LT 36 BARTLEY DRIVE, NORTHERN BRUCE PENINSULA, ONTARIO, CANADA, NOH1ZO

https://evolverespace.com

Here's an excellent opportunity to own 98.5 acres of bush land – close to good public boat launch at Dyer's Bay and the Bruce Trail. The property is ideal for the nature enthusiast! There is a blend of bush and some clearing. Property would make a great location for a year round country home or [...]