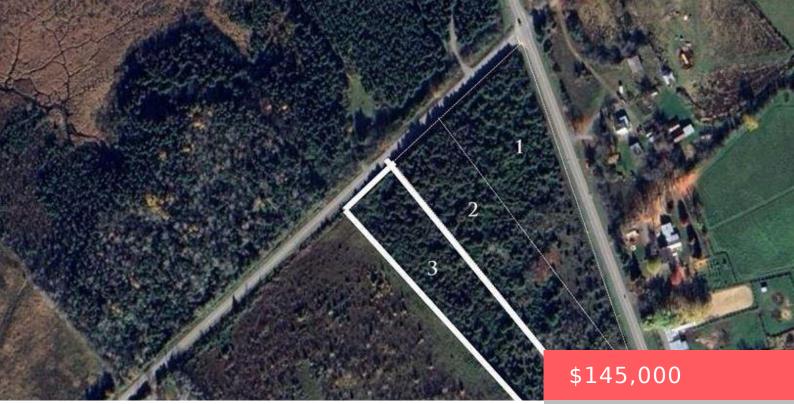

## LT 3 ARMSTRONG ROAD, MERRICKVILLE-WOLFORD, ONTARIO, CANADA, K0G1N0

https://evolverespace.com

Welcome to Lot 3 on Armstrong Road, a remarkable 3 acre parcel that invites you to build your future in the scenic Merrickville-Wolford countryside. This lot, nestled at the end of a trio of equally stunning properties, is teeming with potential and enveloped by the tranquility of nature. Imagine creating a space where you can [...]