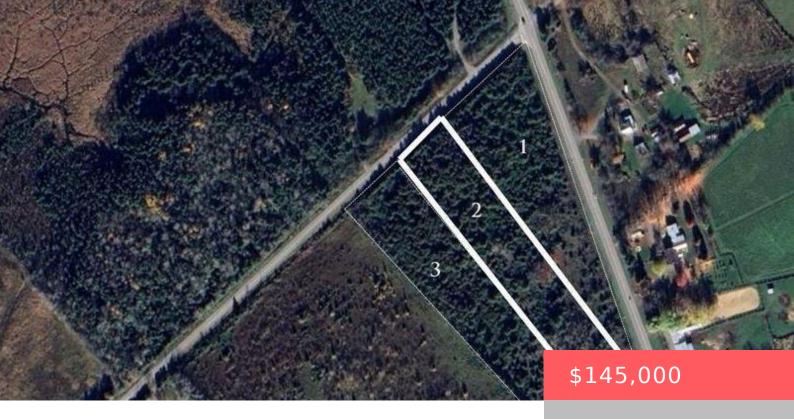

## LT 2 ARMSTRONG ROAD, MERRICKVILLE-WOLFORD, ONTARIO, CANADA, K0G1N0

https://evolverespace.com

Imagine creating your dream life in Merrickville with Lot 2 on Armstrong Road, a 3+ acre building lot that offers an ideal mix of tranquility and opportunity in the heart of Merrickville-Wolford's breathtaking countryside. This central property, nestled between two equally picturesque lots, invites you to envision a life surrounded by natural beauty and rural [...]