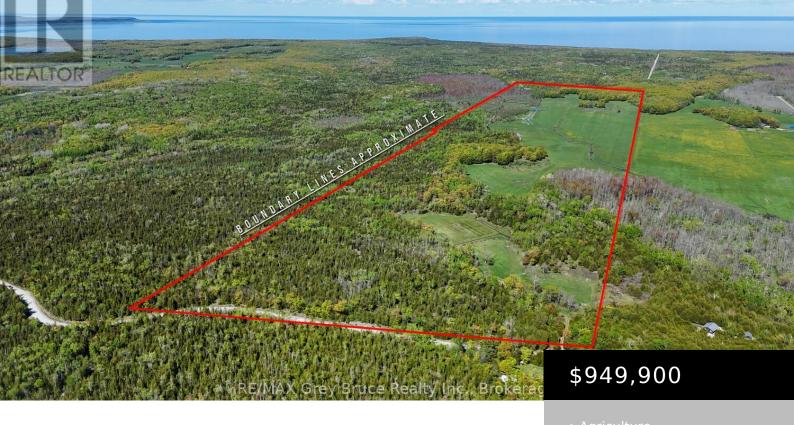

## LT 12 EAST ROAD, NORTHERN BRUCE PENINSULA, ONTARIO, CANADA, N0H1W0

https://evolverespace.com

Discover the potential of this remarkable 193-acre property located on East Road in the heart of Northern Bruce Peninsula. Whether you're looking to expand your agricultural operations, invest in land, or create a private retreat, this versatile parcel offers a unique blend of workable acreage, natural features, and accessibility. Approximately 70 acres of the land [...]