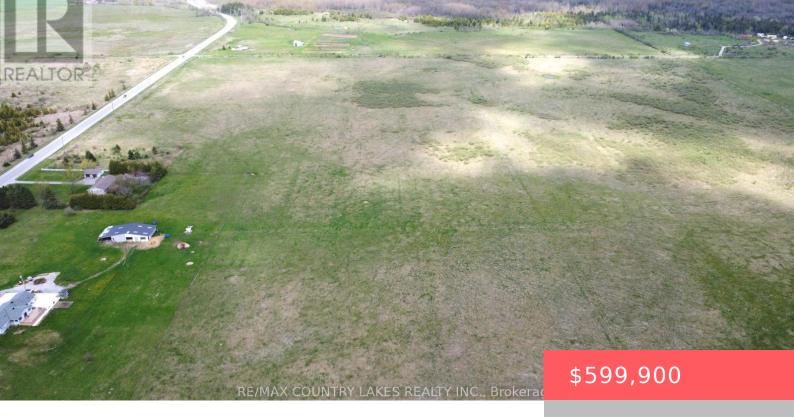

## LT 10 GLENARM ROAD, KAWARTHA LAKES (ELDON), ONTARIO, CANADA, K0M2T0

https://evolverespace.com

Discover the potential of this prime 88-acre parcel of vacant farmland, ideally situated halfway between the communities of Beaverton and Fenelon Falls in the heart of beautiful Kawartha Lakes. This expansive property offers approximately 88 acres of land, making it an excellent opportunity for a hobby farm, or a future rural retreat. Fully enclosed with [...]