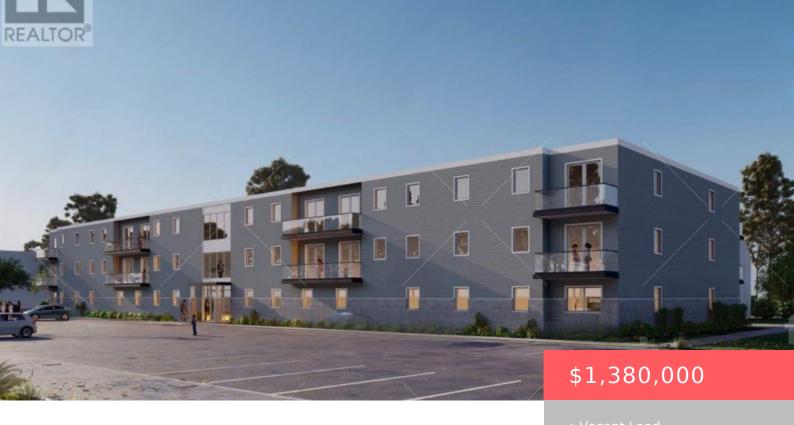

## LT 1-2 READ STREET, MERRICKVILLE-WOLFORD, ONTARIO, CANADA, KOG1NO

https://evolverespace.com

Located in the heart of Merrickvilles thriving and fast-growing community, this 1.264-acre commercial lot presents a rare and highly desirable opportunity for developers and investors. Fully zoned and site plan approved for a 43-unit apartment building, significantly reducing timelines and offering strong potential for high returns. All major utilities are available at the lot line, [...]