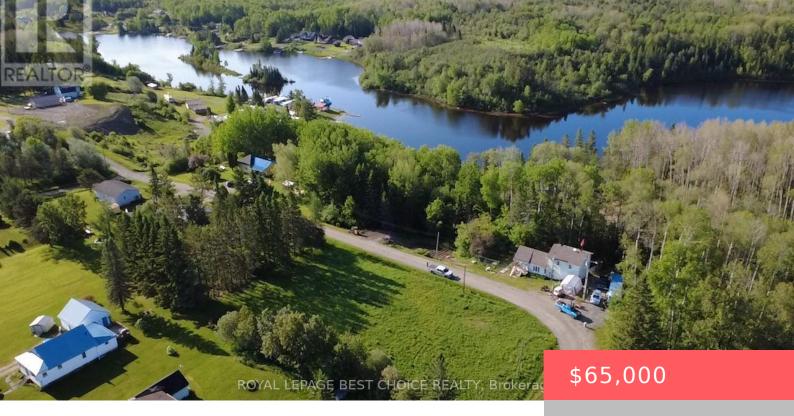

## NELSON & EPLETT STREET, ENGLEHART (CENTRAL TIMISKAMING), ONTARIO, CANADA, POJ1BO

https://evolverespace.com

Discover a great building opportunity in the charming town of Charlton! This property features four lots situated on a corner location, totalling approximately 1/2 acre. Imagine waking up to picturesque water views of Long Lake right from your doorstep. Ideally located close to the marina/launch for easy access to boating and water activities, and a [...]