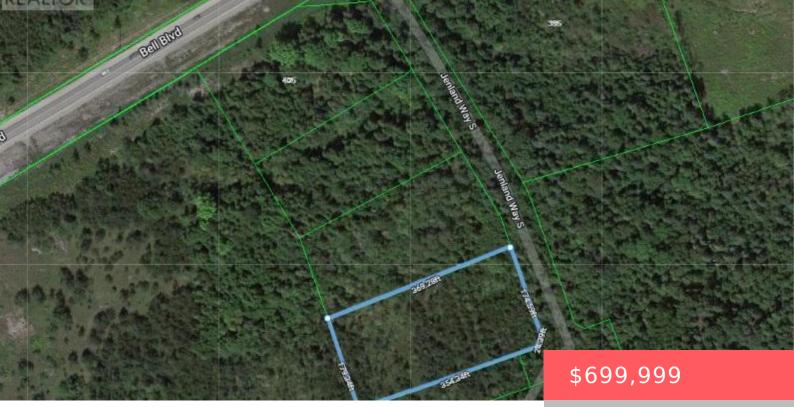

## LOT D JENLAND WAY, BELLEVILLE (BELLEVILLE WARD), ONTARIO, CANADA, K8P3H9

https://evolverespace.com

Attention developers! 1.58 acre vacant commercial lot in the Bell Blvd corridor on the West side of Belleville. This property lies directly across the street from Shorelines Casino and Town Place Suites. Bell Blvd has recently undergone widening to 4 lanes and other upgrades. The businesses located on this parcel will be visible to consumers [...]