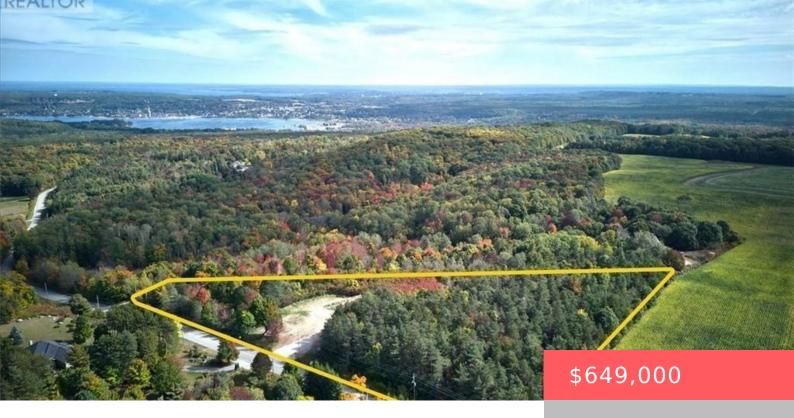

## LOT 9 CONCESSION 15 ROAD, TINY (LAFONTAINE), ONTARIO, CANADA, L4M0N6

https://evolverespace.com

Incredible Opportunity with Views Overlooking Penetanguishene Harbour! Build your dream home or cottage on this scenic 5-acre lot in the heart of beautiful Tiny Township. Perfectly situated in a sought-after area, this property offers breathtaking views and the serenity of naturewith the convenience of being just 5 minutes from Penetanguishene and Midland. The lot has [...]