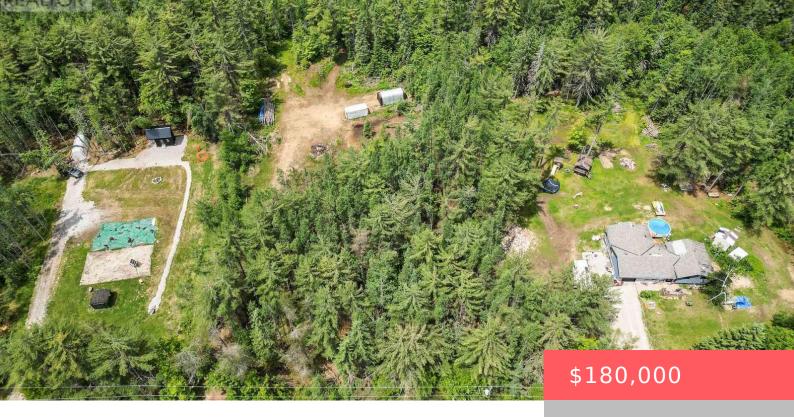

## LOT 8 WATSON DRIVE, KAWARTHA LAKES (SOMERVILLE), ONTARIO, CANADA, KOM1CO

https://evolverespace.com

Build Your Dream Home On This Beautifully Treed Lot Just South Of Kinmount, Nestled In A Quiet Subdivision Of Newer Custom Homes. Towering Mature Pines Provide A Scenic, Private Setting With A Cleared Building Envelope Ready For Your Plans. The Lot Features A Driveway Already Installed, Underground Hydro, And Backs Directly Onto The Kawartha Rail [...]