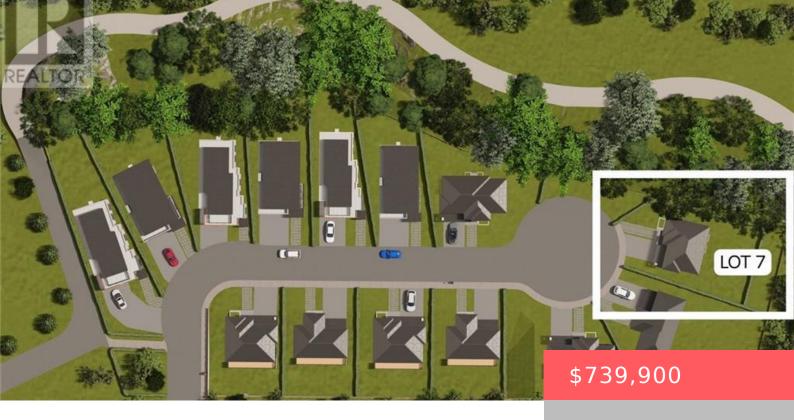

## 7 NORTH RIDGE TERRACE, KITCHENER, ONTARIO, CANADA, N2A2S5

https://evolverespace.com

BACKING UNTO CHICOPEE WOODS, A LARGE serviced building lot in the brand new subdivision of Chicopee Heights! A hidden gem in Kitchener, an hour away from Toronto! Ideal for a large family with the perfect in-law suite potential .. the basement can possibly have its very own separate entrance. BUILD YOUR DREAM HOME & be [...]