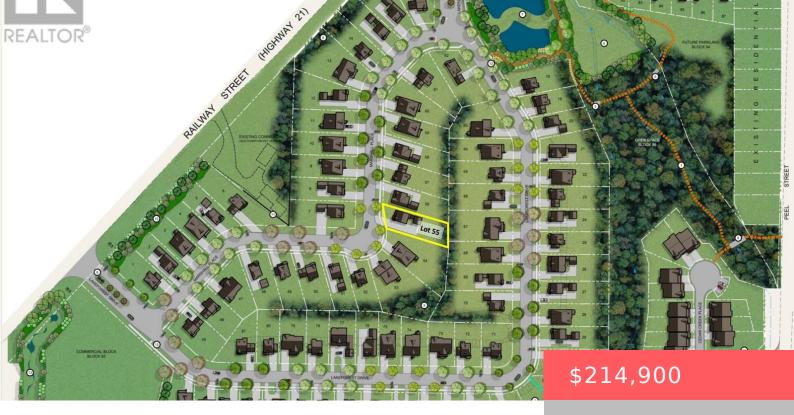

## LOT #55 MARSHALL PLACE, SAUGEEN SHORES, ONTARIO, CANADA, N0H2L0

https://evolverespace.com

Welcome to Southampton Landing, a thoughtfully planned community in the charming Lakeside town of Southampton. Surrounded by protected green space and connected by walking trails, this neighbourhood offers a blend of nature and craftsmanship with architectural guidelines that ensure lasting value and curb appeal. Located just minutes from Lake Huron, Southampton Landing promotes an active, [...]