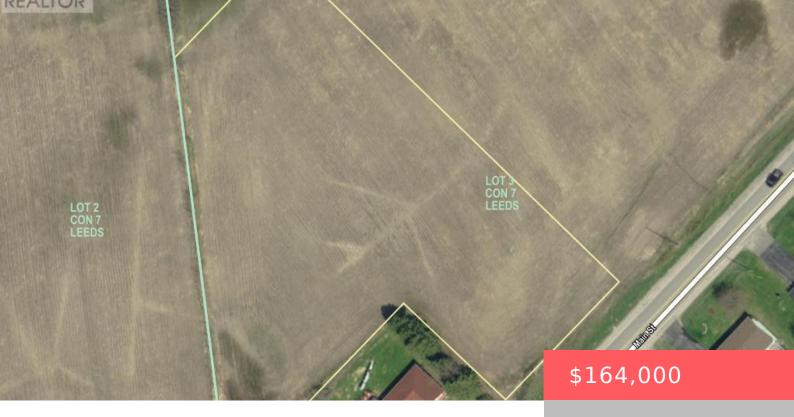

## LOT 5 MAIN STREET, LEEDS AND THE THOUSAND ISLANDS, ONTARIO, CANADA, K0H2N0

https://evolverespace.com

Calling all Investors, Developers, and New Home Builders! Explore the potential of this 2.26 acre building lot in charming Seeley's Bay. With zoning for 2 units, an existing drilled well, this level parcel is primed for your construction vision. Enjoy proximity to various waterfronts, including the scenic Rideau system. All essentials are within reach, from [...]