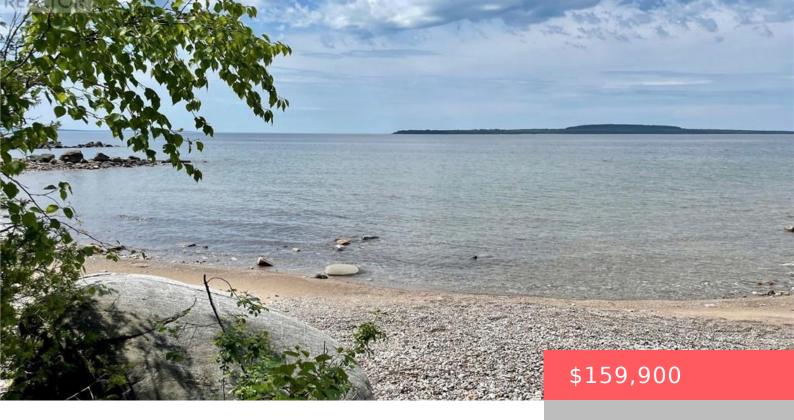

## LOT 454 SEGUIN CRESCENT, TINY, ONTARIO, CANADA, L9M0C9

https://evolverespace.com

Access to clear, clean waters and secluded beach overlooking the island known as Giant's Tomb. Emphasizing: Lot Location, Scenic Walking Trails, Streams, Residents Beach/Georgian Bay Waterfront. Looking to build or simply invest in land? Sizeable, treed vacant lot located close to Georgian Bay. Available is fibre optics high-speed, municipal water, natural gas and electricity at [...]