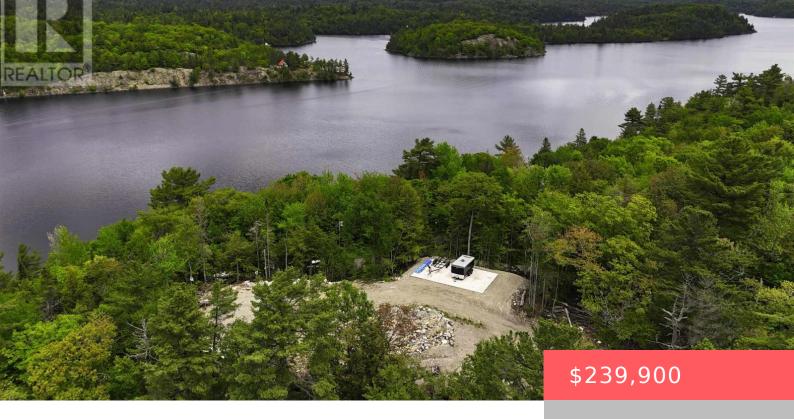

## **HEYDEN, ONTARIO, CANADA, POS1E0**

https://evolverespace.com

Private, elevated views of Trout Lake! Set on 2.88 acres, this picturesque parcel offers a cleared building site, drilled well, septic system, and concrete pad for a future garage are already in placeâ just bring your plans and start building! Located only 15 minutes from the city on a year-round road, power available and private driveway [...]