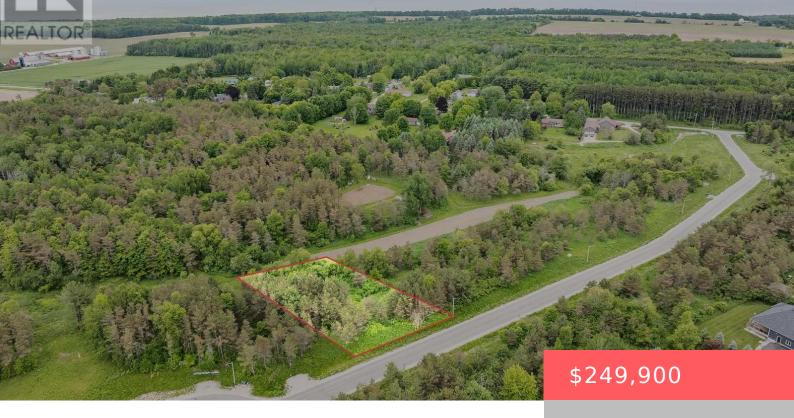

## LOT 29 RUE ERIC, TINY (LAFONTAINE), ONTARIO, CANADA, L9M0H1

https://evolverespace.com

Top 5 Reasons You'll Love This Property: 1) Create the perfect dream home, or seize this fantastic opportunity to develop multiple lots 2) Fully serviced lots offering natural gas, municipal water, and high-speed internet, all conveniently available at the lot line 3) Incredible location just minutes away from schools, parks, shopping, and beautiful beaches 4) [...]