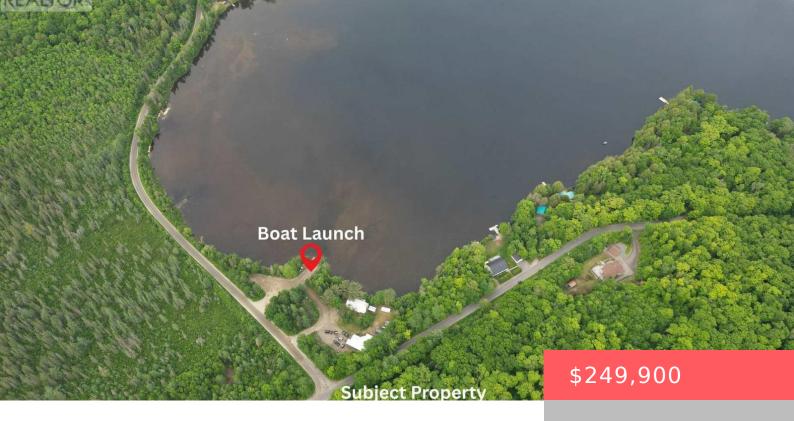

## LOT 29 BAY LAKE ROAD, PERRY (EMSDALE), ONTARIO, CANADA, POA1J0

https://evolverespace.com

Tucked away in a quiet, peaceful setting just 20 minutes from Huntsville, this 1.6-acre property offers the perfect blend of privacy and convenience. Already equipped with a driveway and a charming bunkie, it's ready for your immediate enjoyment or future development. Located on a year-round municipally maintained road, just steps from the public access on [...]