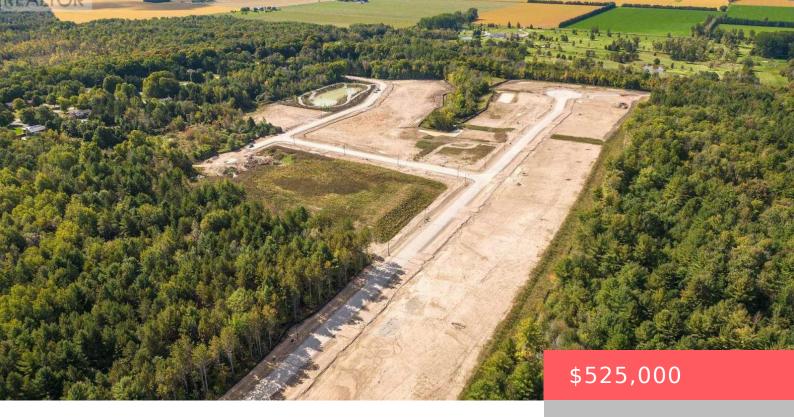

## 1426 WILSON DRIVE, SPRINGWATER (ANTEN MILLS), ONTARIO, CANADA, L9X0X6

https://evolverespace.com

Spectacular Estate lots in the heart of Anten Mills! Serviced lots with completed roads ready for building your dream home, Only 10 Minutes North of Barrie, private and peaceful subdivision with luxurious bungalows or 2 story homes, utilities at the site (power & natural gas), well water (included in the price), build your own or [...]