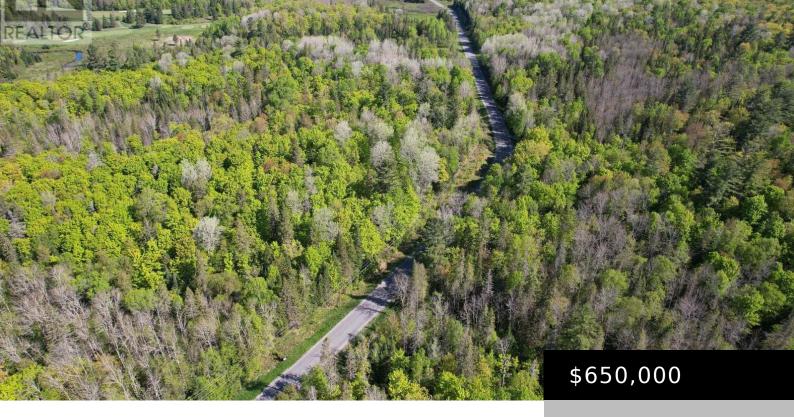

## LOT 20 CENTRE ROAD, MCKELLAR, ONTARIO, CANADA, POG1C0

https://evolverespace.com

Introducing a remarkable 95-acre vacant lot with extensive frontage on Centre Road, directly opposite the esteemed Ridge at Manitou Golf Course in McKellar Township. This expansive property offers a wealth of development possibilities, capitalizing on its prime location. Its proximity to the public dock and boat launch on Lake Manitouwabing enhances its appeal, providing residents [...]