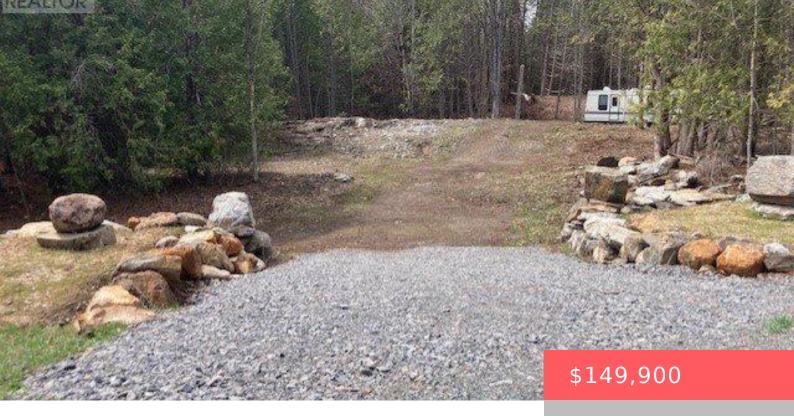

## LOT 2 VANSICKLE ROAD, HAVELOCK-BELMONT-METHUEN, ONTARIO, CANADA, KOLOA7

https://evolverespace.com

Almost 3 Acres near Cordova Lake with lot cleared and driveway already in place, saving you time and effort. Located on a year-round municipally maintained road with school bus service, this property offers both convenience and tranquility. Towering mature trees create a peaceful canopy, providing shade and seclusionAccess pristine Cordova Lake, just a short drive [...]