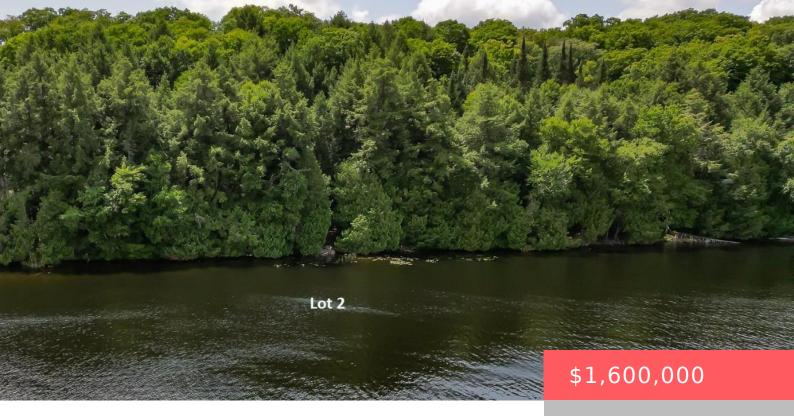

## LOT 2 ESIG LANE, LAKE OF BAYS (SINCLAIR), ONTARIO, CANADA, P1H2J6

https://evolverespace.com

This spectacular lot offers 401 ft of lake frontage and 11.2 acres of land assuring you privacy from the neighboring properties. Wide open lake views, a sand and rock shoreline with shallow areas for water activities and deeper sections for boats and your dock. The building site is level, with a slope to the water, [...] • 0 baths